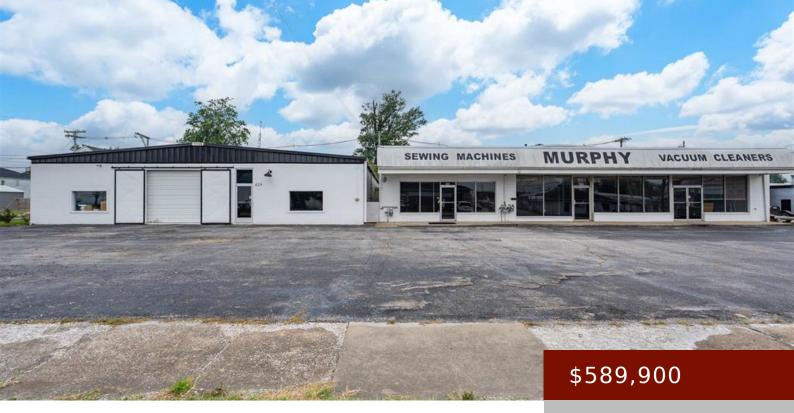

420 - 426, OWENSBORO, KY, DAVIESS, 42303 https://tonyclark.com

420-426 TRIPLETT ST – COMMERCIAL PROPERTY situated on 2 parcels, with 3 separate building sections, totaling a GLA of 10,326+/- SF and 1,129+/- SF of attic space. All three sections are connected by interior doorways but can be occupied separately allowing for increased earning potential since each building/section (420, 422, 426 Triplett) has separate utilities/meters [...] • Business