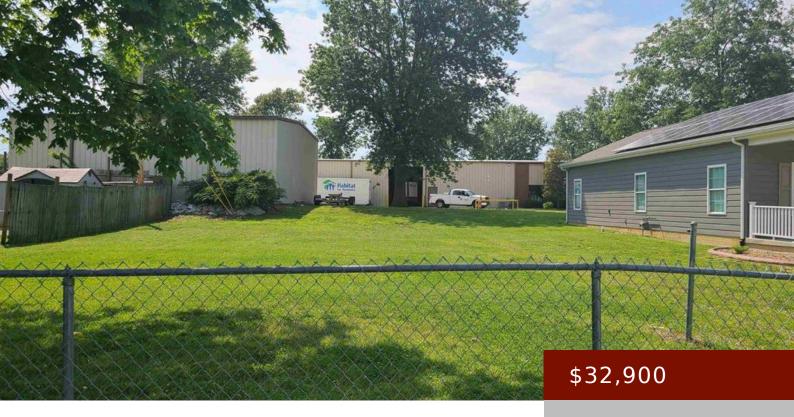

### 416 JED PLACE, OWENSBORO, KY, 42301

https://tonyclark.com

Vacant 5,300 sq. ft. lot zoned residential. All utilities on or adjacent to property. Perfect building lot suitable for double wide modular on permanent foundation per Planning/Zoning. Current plat and survey available.