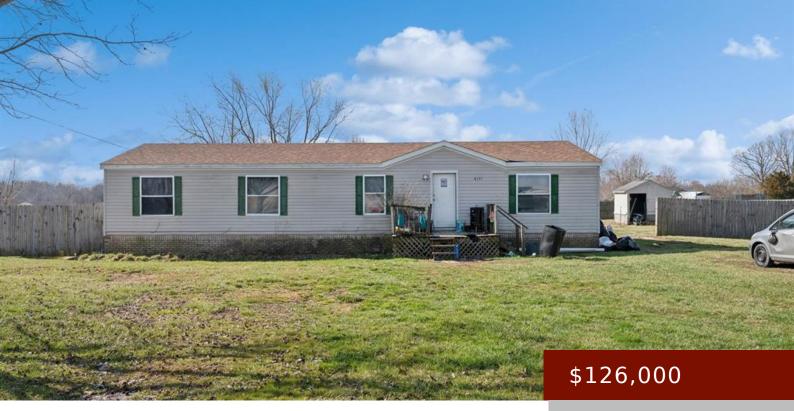

#### 4151 ST PAUL RD, LEITCHFIELD, KY 42754, USA

https://tonyclark.com

This 3 Bedroom, 2 bath, manufactured home on .79 acre in Grayson County. Roof replaced in 2022. HVAC is 6 years old. This property has a privacy fence in the backyard and several mature trees.

- 3 beds
- 2 baths
- Single Family Residence
- RESIDENTIAL
- Active
- 1680 sq ft

# Details

| Area, sq ft: 1680 sq ft                        | Total Finished Sq ft: 1680 sq ft                |
|------------------------------------------------|-------------------------------------------------|
| Above Grade Finished SqFt (GLA):<br>1680 sq ft | Below Grade/Basement Finished SF: 0 sq ft       |
| Lot Size: .79 acres                            | Type: Single Family Residence                   |
| County: Grayson                                | Area/Subdivision: OTHER                         |
| Garage Type: None                              | Construction: Vinyl Siding                      |
| Foundation: Block                              | # of Stories: One                               |
| Year built: 1997                               | Area(neighborhood): Owensboro                   |
| Heating System: Forced Air                     | Floor covering: Carpet, Linoleum, Wood Laminate |
| Basement: None                                 | Roof: Shingle                                   |

### **Amenities & Features**

Interior Features: None

**Amenities:** Central Electric, Electric Water Heater, None

Features: Electric, Privacy Fence, Storage Building