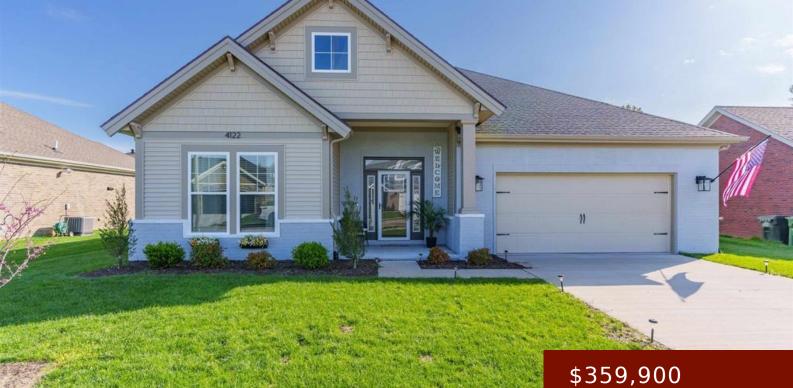

#### 4122 PINTA DR, OWENSBORO, KY 42301, USA https://tonyclark.com

Best Feature? An assumable mortgage rate of 4.99 on this home  $\hat{a}$  ask about it! Built in 2022, this energy efficient home features a lovely layout - Spruce Floor Plan - offering many upgrades and unique features! This 3bedroom, 2 bath home has beautiful LVP flooring throughout, an open kitchen, dining, living area with a [...]

### **Details**

| Area, sq ft: 1991 sq ft                               | Total Finished Sq ft: 1991 sq ft          |
|-------------------------------------------------------|-------------------------------------------|
| <b>Above Grade Finished SqFt (GLA): 1991</b> sq<br>ft | Below Grade/Basement Finished SF: 0 sq ft |
| Lot Size: .20 acre acres                              | Type: Single Family Residence             |
| County: Daviess                                       | Area/Subdivision: BON HARBOR ESTATES      |
| Garage Type: Garage-Double Attached                   | Construction: Brick, Vinyl Siding         |
| Foundation: Slab                                      | # of Stories: One                         |
| Year built: 2022                                      | Area(neighborhood): Owensboro             |
| Heating System: Forced Air                            | Floor covering: Wood Laminate             |
| Basement: None                                        | Roof: Dimensional                         |