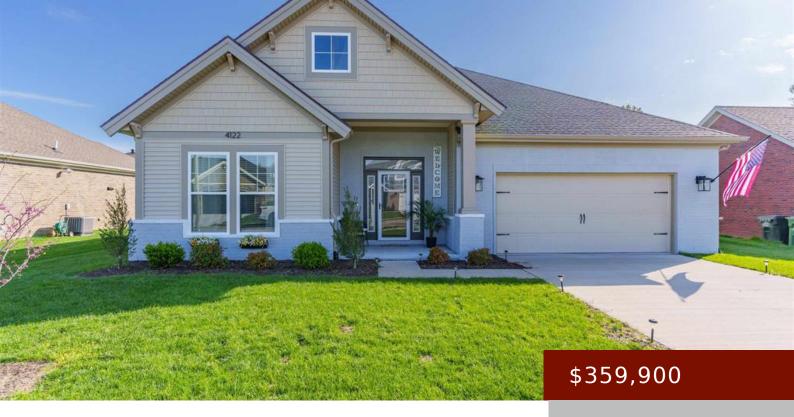

## 4122 PINTA DR, OWENSBORO, KY 42301, USA

https://tonyclark.com

Built in 2022, this energy efficient home features a lovely layout – Spruce Floor Plan – offering many upgrades and unique features! This 3 bedroom, 2 bath home has beautiful LVP flooring throughout, an open kitchen, dining, living area with a beautiful stone gas fireplace. Home has large windows featuring natural light. The master suite [...]

- 3 beds
- 2 baths
- Single Family Residence
- RESIDENTIAL
- Active
- 1991 sq ft

#### **Basics**

Date added: Added 4 days ago Category: RESIDENTIAL

Bedrooms: 3 beds **Status:** Active

Bathrooms: 2 baths Half baths: 0 half baths

#### **Details**

**Area, sq ft: 1991** sq ft Total Finished Sq ft: 1991 sq ft

Above Grade Finished SqFt (GLA): 1991 sq Below Grade/Basement Finished SF: 0 sq ft

Lot Size: .20 acre acres Type: Single Family Residence

**Area/Subdivision: BON HARBOR ESTATES County:** Daviess

Construction: Brick, Vinyl Siding Garage Type: Garage-Double Attached

Foundation: Slab # of Stories: One

Year built: 2022 **Area(neighborhood):** Owensboro

Heating System: Forced Air Floor covering: Wood Laminate

Roof: Dimensional Basement: None

### **Amenities & Features**

Interior Features: Ceiling Fan(s), Security System, Amenities: Central Electric, Dishwasher, Split Bedroom, Walk-in Closet, Walk-in Shower

Dryer, Fireplace, Gas Water Heater, Microwave, Range, Refrigerator, Washer

**Features:** Electric, Fence, Gas, Porch Front, Privacy

Fence