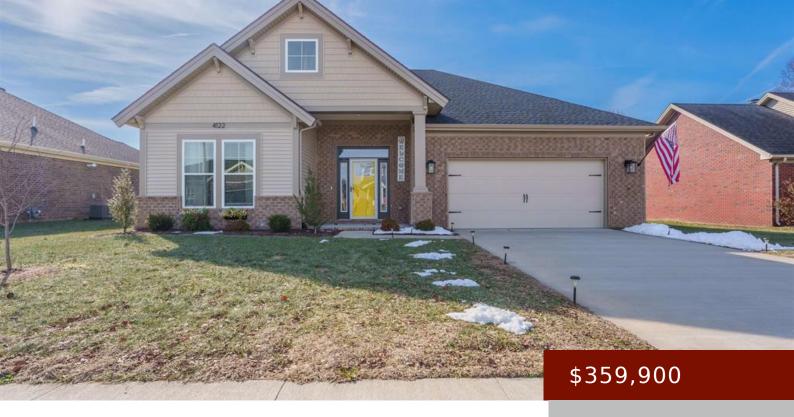

## 4122 PINTA DR, OWENSBORO, KY 42301, USA

https://tonyclark.com

Built in 2022, this energy efficient home features a lovely layout – Spruce Floor Plan – offering many upgrades and unique features! This 3 bedroom, 2 bath home has beautiful LVP flooring throughout, an open kitchen, dining, living area with a beautiful stone gas fireplace. Home has large windows featuring natural light. The master suite [...]

- 3 beds
- 2 baths
- Single Family Residence
- RESIDENTIAL
- Active
- 1991 sq ft

#### **Basics**

Date added: Added 2 days ago Category: RESIDENTIAL

Bedrooms: 3 beds **Status:** Active

Bathrooms: 2 baths Half baths: 0 half baths

#### **Details**

**Area, sq ft: 1991** sq ft Total Finished Sq ft: 1991 sq ft

Above Grade Finished SqFt (GLA): 1991 sq Below Grade/Basement Finished SF: 0 sq ft

Lot Size: .20 acre acres Type: Single Family Residence

**Area/Subdivision: BON HARBOR ESTATES County:** Daviess

Construction: Brick, Vinyl Siding Garage Type: Garage-Double Attached

Foundation: Slab # of Stories: One

Year built: 2022 **Area(neighborhood):** Owensboro