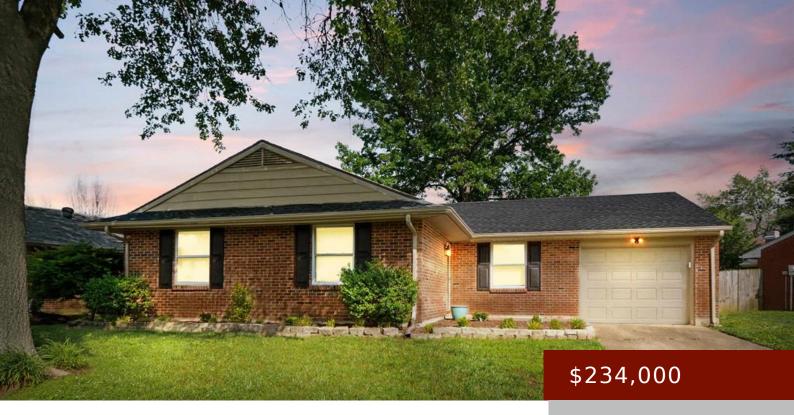

# 4101 YEWELLS LANDING W, OWENSBORO, KY 42303, USA

https://tonyclark.com

You'll know this Landsdowne home is a fantastic spot to raise a family the moment you see it! This one-story, all-brick house has three spacious bedrooms, two complete bathrooms, and a cozy living area with a fireplace. A modern kitchen with brand-new appliances is also visible. The interior of the house was painted in 2023. [...]

- 3 heds
- 2 baths
- Single Family Residence
- RESIDENTIAL
- Active
- 1300 sq ft

#### **Basics**

**Bedrooms: 3** beds **Status:** Active

Bathrooms: 2 baths Half baths: 0 half baths

#### **Details**

Area, sq ft: 1300 sq ft

Total Finished Sq ft: 1300 sq ft

Above Grade Finished SqFt (GLA): 1300 sq Below Grade/Basement Finished SF: 0 sq ft

ft

Lot Size: 83x132 acres Type: Single Family Residence

County: Daviess Area/Subdivision: LANDSDOWNE

Garage Type: Garage-Single Attached Construction: Brick

Foundation: Slab # of Stories: One

Year built: 1979 Area(neighborhood): Owensboro

Utility Room Level: First Heating System: Forced Air

Floor covering: Ceramic, Wood Laminate Basement: None Roof: Dimensional

### **Amenities & Features**

Interior Features: Ceiling Fan(s), W/D

Hookup

Features: Concrete Drive, Fence, Gas,

Landscaped

**Amenities:** Central Electric, Dishwasher, Gas Water Heater, Living Room Fireplace, Microwave,

Range, Refrigerator