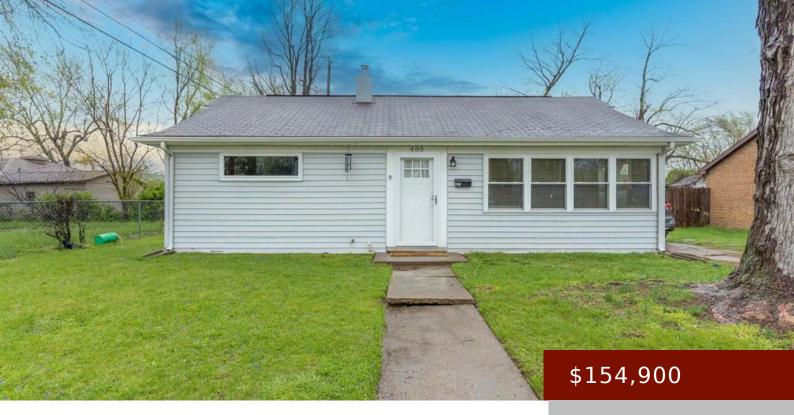

# 405 TAMPA DR, OWENSBORO, KY 42303, USA https://tonyclark.com

Calling all first time buyers! This affordable, cute home is ready for you to start your home owning journey! Newer furnace, water heater, & floors in your 3 bedroom, 1 bath home give you some solace not having to worry about the big maintenance items. Located on an adorable street where several homes have been [...]

- 3 beds
- 1 bath
- Single Family Residence
- RESIDENTIAL
- Active
- 870 sq f

#### Basics

Date added: Added 2 weeks ago Bedrooms: 3 beds Bathrooms: 1 bath Category: RESIDENTIAL Status: Active Half baths: 0 half baths

## Details

| Area, sq ft: 870 sq ft                           | Total Finished Sq ft: 870 sq ft           |
|--------------------------------------------------|-------------------------------------------|
| Above Grade Finished SqFt (GLA): 870 sq ft       | Below Grade/Basement Finished SF: 0 sq ft |
| Lot Size: 62x92 acres                            | Type: Single Family Residence             |
| County: Daviess                                  | Area/Subdivision: LEGION PARK             |
| Garage Type: No Carport,No Garage,Parking<br>Pad | Construction: Vinyl Siding                |
| Foundation: Slab                                 | # of Stories: One                         |
| Year built: 1957                                 | Area(neighborhood): Owensboro             |
| Utility Room Level: First                        | Heating System: Forced Air                |
| Floor covering: Vinyl                            | Basement: None                            |
| Roof: 3-Tab                                      |                                           |