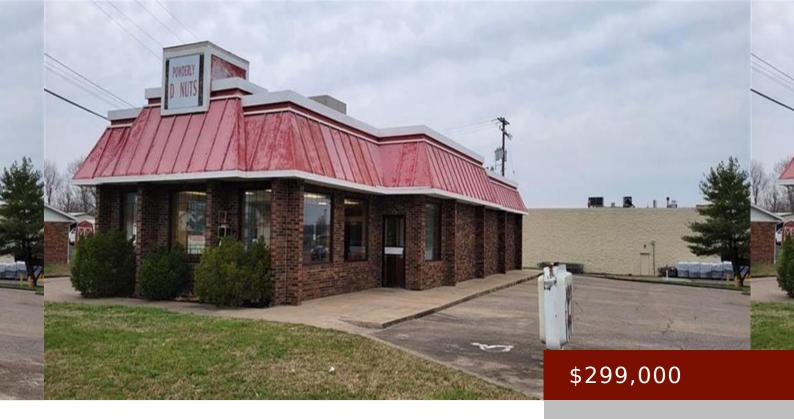

### 404 W MAIN ST, POWDERLY, KY 42367, USA

https://tonyclark.com

A great business opportunity awaits in this 1906 sq ft brick building with handicap access. There are three separate entrances/exits into the spacious recently sealed and striped parking lot. Back corner of the lot includes a fenced trash disposal area. The fire suppression system and newer kitchen hoods with functional gas lines have been professionally [...]

- Mixed Use
- COMMERCIAL SALES
- Active
- 1906 sq ft

## **Details**

Area, sq ft: 1906 sq ft Type: Mixed Use

**Property Style:** Free-standing **Floor covering:** Other-See Remarks

Parking: Paved, Public Lot