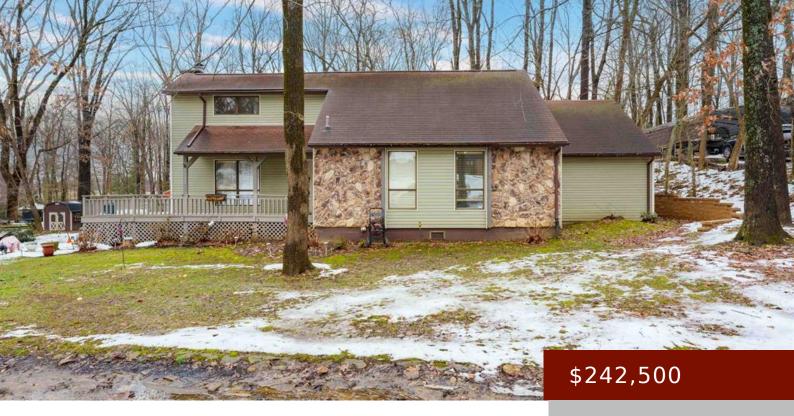

# 4022 SINGLETREE DR, HENDERSON, KY 42420, USA

https://tonyclark.com

Just off HWY 60 right past Spottsville Elementary is this home featuring 3 bed, 2 bath with just over 2000 square feet! Beautiful, stone gas fireplace in the living room with a sloped ceiling. Open kitchen with stainless steel appliances, breakfast area with a screened porch off the back! Master suite with huge walk in [...]

- 3 heds
- 2 baths
- Single Family Residence
- RESIDENTIAL
- Active
- 2004 sq ft

#### **Basics**

**Bedrooms: 3** beds **Status:** Active

Bathrooms: 2 baths Half baths: 0 half baths

#### **Details**

Area, sq ft: 2004 sq ft

Total Finished Sq ft: 2004 sq ft

Above Grade Finished SqFt (GLA): 2004 sq Below Grade/Basement Finished SF: 0 sq ft

ft

**Lot Size: 150 x 155** acres **Type:** Single Family Residence

County: Henderson Area/Subdivision: HENDERSON COUNTY

Garage Type: No Garage Construction: Stone, Vinyl Siding

**Foundation:** Crawl Space # of Stories: Ranch w/Bonus

Year built: 1977 Area(neighborhood): Owensboro

**Heating System:** Forced Air Floor covering: Carpet, Tile, Vinyl

**Basement:** None **Roof:** 3-Tab

### **Amenities & Features**

Interior Features: Master Downstairs, W/D

Hookup, Walk-in Closet

**Amenities:** Central Electric, Dishwasher, Dryer, Electric Water Heater, Fireplace,

Range, Refrigerator, Washer

**Features:** Asphalt Drive, Electric, Porch Back, Porch

Front, Storage Building