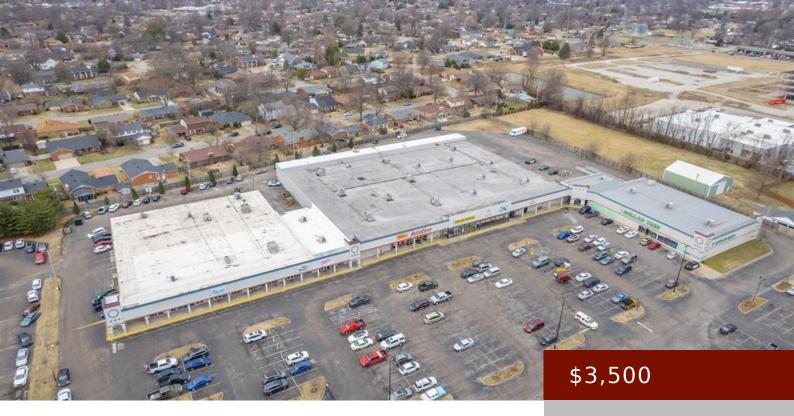

## 3980 FREDERICA STREET, OWENSBORO, KY, DAVIESS, 42301

https://tonyclark.com

Sherwood Shopping Center is located in the busiest retail corridor in Owensboro with easy access on and off I-60 bypass. With direct exposure to Frederica Street (Highway 431), Sherwood features over 100,000 SF of national, regional and local retailers/tenants. This opportunity won't last long – minutes from downtown, KWC, and Brescia College. 3,500 – 5,000 [...]