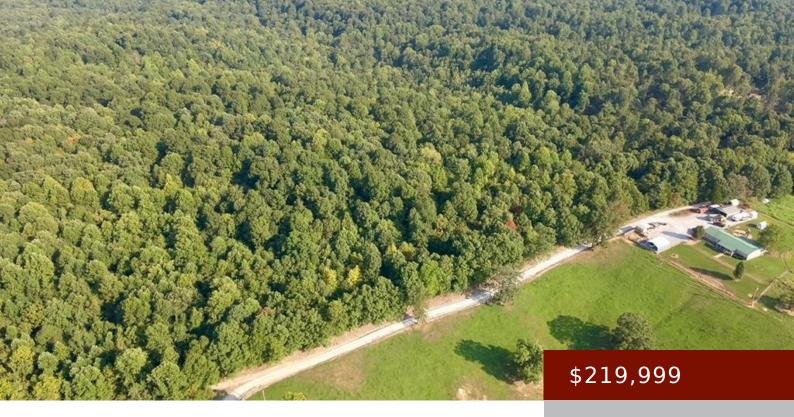

#### **3950 CEDAR GROVE RD**

https://tonyclark.com

A TRUE HUNTER'S PARADISE! Discover the tranquility and potential of this 50 acre tract. This JUST RECENTLY SURVEYED property is the perfect opportunity to build your forever home for any outdoor enthusiast! The long gravel drive enhances the quiet, secluded setting, making it an ideal retreat. The rolling topography throughout the tract is complemented by [...]

### **Basics**

Date added: Added 4 weeks ago

**Status:** Active

Lot Size: 58.904 acres

Category: LAND

Area/Subdivision: OHIO COUNTY