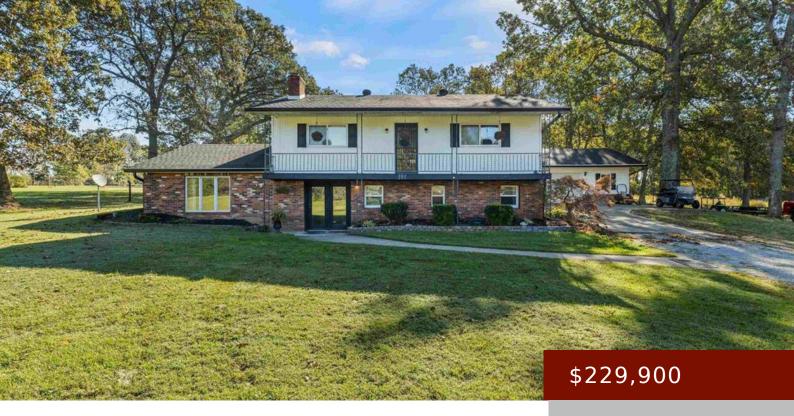

# 395 GREENVILLE RD, WHITE PLAINS, KY 42464, USA

https://tonyclark.com

Check out this cute 3 bedroom 2 bath home that?s open concept. The home features newly painted cabinets, spacious bedrooms and 4 acres of gorgeous land. Check out the outdoor entertaining area as well. Don?t miss out on having your own piece of country charm in Hopkins Co.

#### **Details**

Area, sq ft: 2300 sq ft

Total Finished Sq ft: 2300 sq ft

Above Grade Finished SqFt (GLA): Below Grade/Basement Finished SF: 1150 sq ft

**1150** sq ft

**Lot Size: 3.9 Acres** acres **Type:** Single Family Residence

County: Hopkins Area/Subdivision: OTHER

**Garage Type:** Garage-Double Detached **Construction:** Brick Veneer, Vinyl Siding

Foundation: Basement # of Stories: Two

Year built: 1976 Area(neighborhood): Owensboro