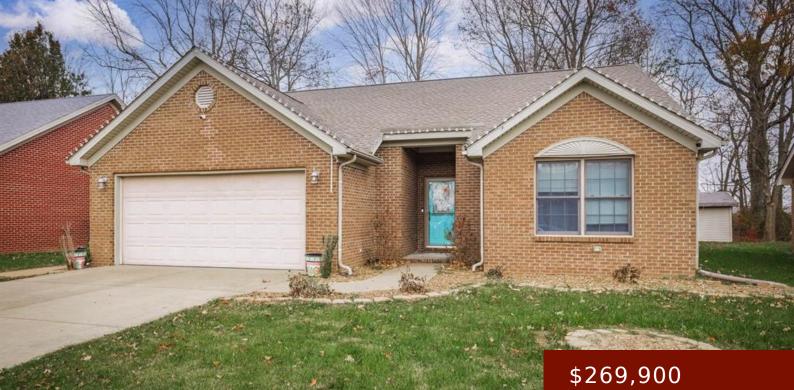

#### **3827 COUNTRYSIDE DR, OWENSBORO, KY** 42303, USA

https://tonyclark.com

This stunning 3-bedroom, 2-bathroom home on the east side of town boasts over 1,500 square feet of inviting living space. The recently updated master bedroom features a luxurious master bath with a walk-in shower, providing a perfect retreat. Enjoy the elegance of hardwood floors throughout the main living areas and the practicality of tile in [...]

### Details

| Area, sq ft: 1528 sq ft                               | Total Finished Sq ft: 1528 sq ft          |
|-------------------------------------------------------|-------------------------------------------|
| <b>Above Grade Finished SqFt (GLA): 1528</b> sq<br>ft | Below Grade/Basement Finished SF: 0 sq ft |
| Lot Size: .189 acre acres                             | Type: Single Family Residence             |
| County: Daviess                                       | Area/Subdivision: REMINGTON PARK          |
| Garage Type: Garage-Double Attached                   | Construction: Brick                       |
| Foundation: Slab                                      | # of Stories: One                         |
| Year built: 2001                                      | Area(neighborhood): Owensboro             |
| Heating System: Forced Air                            | Floor covering: Hardwood, Tile            |
| Basement: None                                        | Roof: Dimensional                         |

## **Amenities & Features**

Interior Features: Ceiling Fan(s), W/D Hookup, Walk-in Closet, Walk-in Shower, Window Treatments Heater, Living Room Fireplace, Microwave, Range, Refrigerator

**Features:** Cable Available, Concrete Drive, Gas, Landscaped, Porch Back, Scenic, Screened Porch