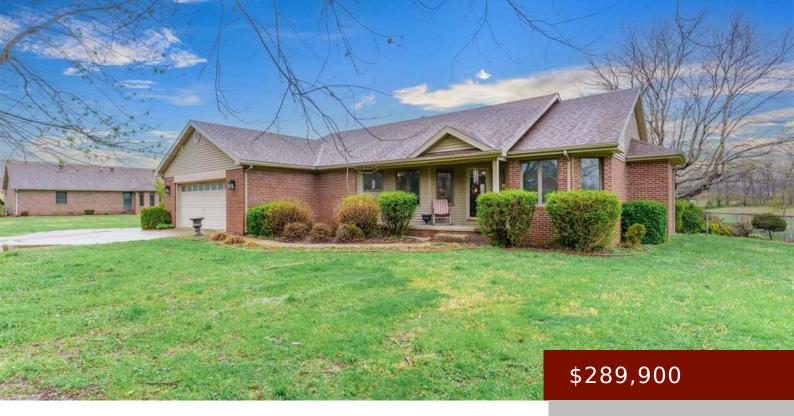

# 3825 HAYDEN RD, OWENSBORO, KY 42303, USA

https://tonyclark.com

Live happily ever after in this spacious brick ranch home located on 1/2 acre home site in East Owensboro. With 3-bed, 2-bath, and over 1700 sq ft of living, 3825 Hayden Road is the perfect blend of comfort & style. From the inviting living area with vaulted ceiling and brick fireplace, to the eat-in kitchen [...]

- 3 hads
- 2 baths
- Single Family Residence
- RESIDENTIAL
- Active
- 1705 sq ft

#### **Details**

Area, sq ft: 1705 sq ft

Total Finished Sq ft: 1705 sq ft

Above Grade Finished SqFt (GLA): 1705 sq Below Grade/Basement Finished SF: 0 sq ft

ft

**Lot Size: 0.50 acres** acres **Type:** Single Family Residence

County: Daviess Area/Subdivision: EAST

Garage Type: Garage-Double Attached Construction: Brick, Brick Veneer

Foundation: Crawl Space # of Stories: One

Year built: 1990 Area(neighborhood): Owensboro

**Heating System:** Forced Air Floor covering: Carpet, Tile, Vinyl