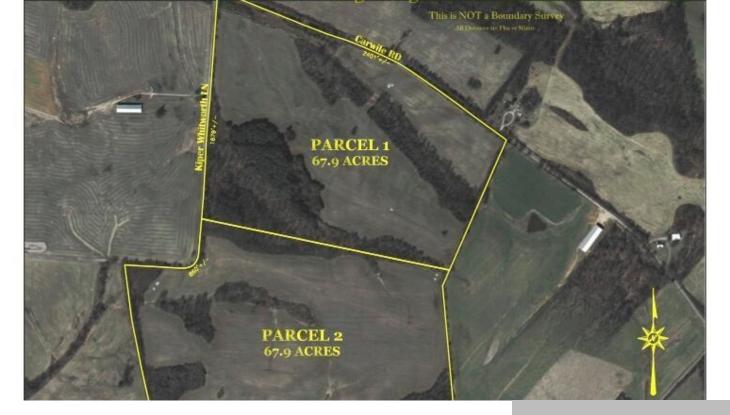

# 381 KIPER WHITWORTH LN, LEITCHFIELD, KY 42754, USA

https://tonyclark.com

Absolute Farm Auction\*\*First Offering in Over 75 Years!\*\*135+/Acres Offered in 2 Tracts\*\*Auction On-Site Saturday, November
23rd at 10AM CT\*\*Parcel 1 Features 67.9 Acres & Parcel 2
Features 67.9 Acres\*\*Now is your chance to add this property to
your Farming Operation. Located in one of Breckinridge County's
prime farm areas for both row crops and cattle [...]