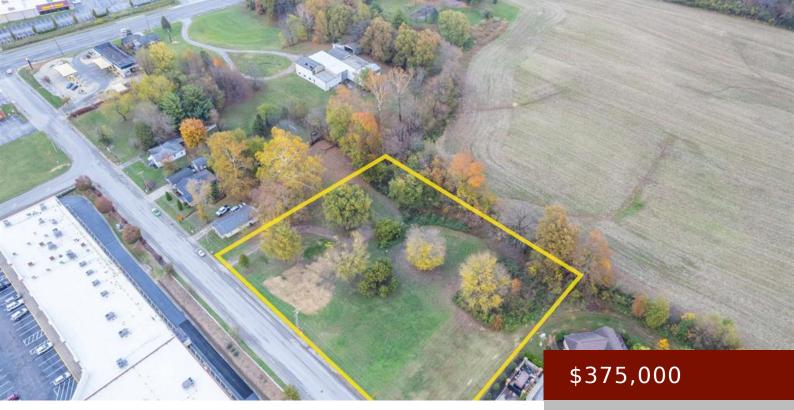

## 3723 RALPH AVE, OWENSBORO, KY 42303, USA

https://tonyclark.com

A nearly 2 acre cleared lot just off HWY 54 and next to Chandler Apartments. Perfect ground to develop for multi-family, tiny homes or zero lot line single family homes. Two adjoining lots totaling 1.75 acres.

## Basics

Date added: Added 7 months ago Status: Active Lot Size: 1.75 acres Category: LAND Area/Subdivision: OTHER

Details

Type: Land

County: Daviess