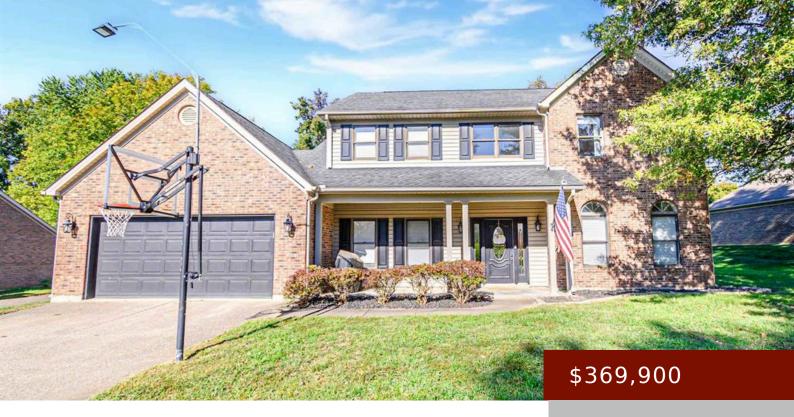

# 3710 WOOD TRACE, OWENSBORO, KY 42303, USA

https://tonyclark.com

Don't miss checking out 3710 Wood Trace in Woodland Crossingjust minutes from premier shopping and restaurants! This home offers flexible spaces which could be used as addition living, formal dining, office and gathering. If you're looking for large bedroomsdon't miss this home! The owner's area also includes walk- in closet. Set up an [...]

- 4 beds
- 2 baths
- Single Family Residence
- RESIDENTIAL
- Active
- 2687 sq ft

County: Daviess Area/Subdivision: WOODLAND CROSSING

Garage Type: Garage-Double Attached Construction: Brick, Vinyl Siding

Foundation: Slab # of Stories: Two

Year built: 1992 Area(neighborhood): Owensboro

### **Amenities & Features**

Interior Features: W/D Hookup, Walk-in Closet,

Window Treatments

Features: Cable Available, Concrete Drive, Gas,

Landscaped

Roof: Shingle

**Amenities:** Central Electric, Dishwasher, Fireplace, Gas Water Heater, Microwave,