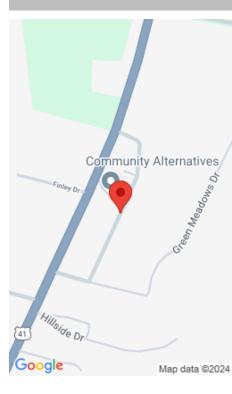

#### HILLCREST DR, MADISONVILLE, KY 42431, USA

https://tonyclark.com

Endless possibilities awaits on 15.54 acres of wooded and cleared land. Subdivided into 37 lots located in the Hillcrest Subdivision in Hopkins County, KY. This rare real estate gem presents an incredible opportunity for developers, investors, or those seeking a tranquil slice of nature to call their own. Lots: