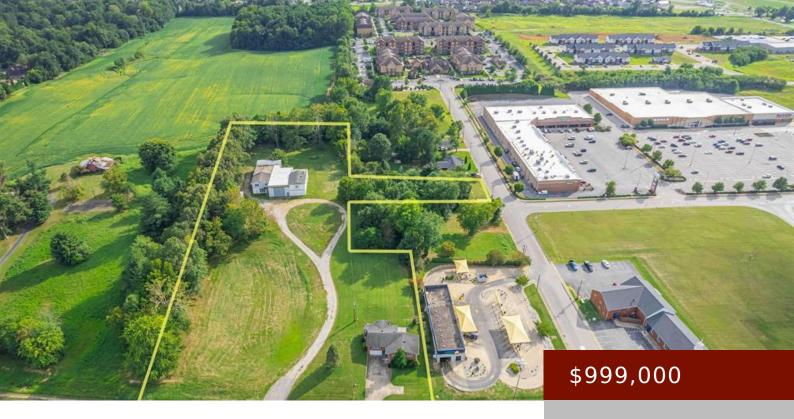

#### 3656 KY-54, OWENSBORO, KY 42303, USA

https://tonyclark.com

This Prime Commercial Land Opportunity on KY 54 East in Owensboro, KY is well-positioned to welcome your next development. Located on one of Kentucky's most rapidly developing Commercial corridors. Two income-producing short term rentals on site. This 3.9 acre+- lot, consists of three contiguous parcels, all Zoned B4 (General Business) and is priced below appraised [...]