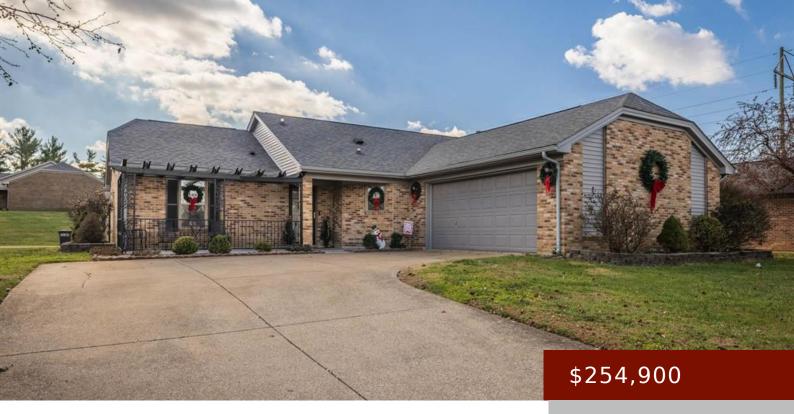

#### 3654 FORWARD PASS, OWENSBORO, KY 42303, USA

https://tonyclark.com

Beautifully remodeled 3-bedroom, 2-bath home situated on a desirable corner lot in Thorobred East. The modern kitchen boasts stainless steel appliances, a convenient eat-in bar, and flows seamlessly into the spacious great room featuring a cozy corner fireplaceâ[] perfect for creating a warm and inviting atmosphere. This home has been thoughtfully upgraded with newer lighting, windows, [...]

# Details

| Area, sq ft: 1436 sq ft                        | Total Finished Sq ft: 1436 sq ft          |
|------------------------------------------------|-------------------------------------------|
| Above Grade Finished SqFt (GLA): 1436 sq<br>ft | Below Grade/Basement Finished SF: 0 sq ft |
| Lot Size: 105 x 132 acres                      | Type: Single Family Residence             |
| County: Daviess                                | Area/Subdivision: THOROUGHBRED EAST       |
| Garage Type: Garage-Double Attached            | Construction: Brick Veneer                |
| Foundation: Slab                               | # of Stories: One                         |
| Year built: 1986                               | Area(neighborhood): Owensboro             |
| Heating System: Forced Air                     | Floor covering: Carpet, Vinyl             |
| Basement: None                                 | Roof: Dimensional                         |