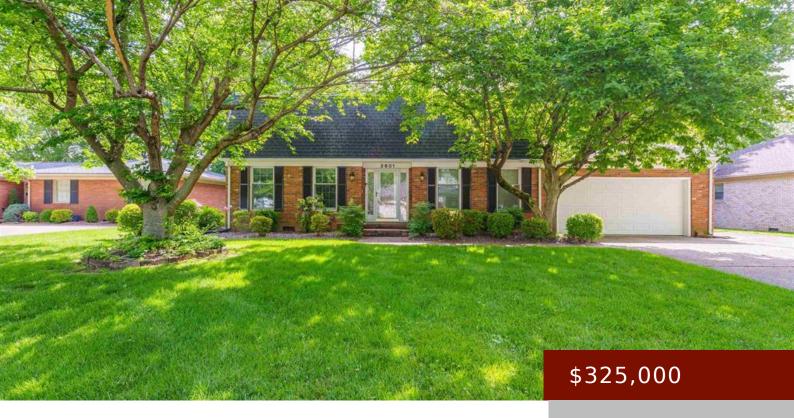

### 3601 ROYAL DR, OWENSBORO, KY 42301, USA

https://tonyclark.com

Centrally located 4 bed, 2.5 bath home featuring 1st floor master and 3 oversized bedrooms on the 2nd floor. Granite countertops highlight the kitchen which opens up to the 2nd living area, making this spacious 2,650 sq ft beauty a must see. Also includes a large, fenced-in backyard. Receiving new roof and gutters.

- 4 heds
- 2 baths
- Single Family Residence
- RESIDENTIAL
- Active
- 2650 sq ft

#### **Basics**

Date added: Added 23 hours ago Category: RESIDENTIAL

Bedrooms: 4 beds Status: Active

Bathrooms: 2 baths Half baths: 1 half bath

#### **Details**

Area, sq ft: 2650 sq ft

Total Finished Sq ft: 2650 sq ft

Above Grade Finished SqFt (GLA): Below Grade/Basement Finished SF: 0 sq ft

**2650** sq ft

Lot Size: 80 x 132.5 acres Type: Single Family Residence

County: Daviess Area/Subdivision: CLEARVIEW

Garage Type: Garage-Double

Attached

Foundation: Crawl Space # of Stories: One and One Half

Year built: 1970 Area(neighborhood): Owensboro

Heating System: Fireplace, Forced Air Floor covering: Carpet, Ceramic, Granite, Hardwood,

Wall to Wall Carpet, Wood

**Construction:** Brick

**Basement:** None **Roof:** 3-Tab, Dimensional, Shingle

## **Amenities & Features**

**Interior Features:** Granite, Master

**Downstairs** 

Features: Concrete Drive, Deck, Gas,

Replacement Windows

**Amenities:** Ceiling Fan(s), Central Air, Central Electric, Dishwasher, Disposal, Fireplace, Gas Water Heater, Microwave, Range, Refrigerator