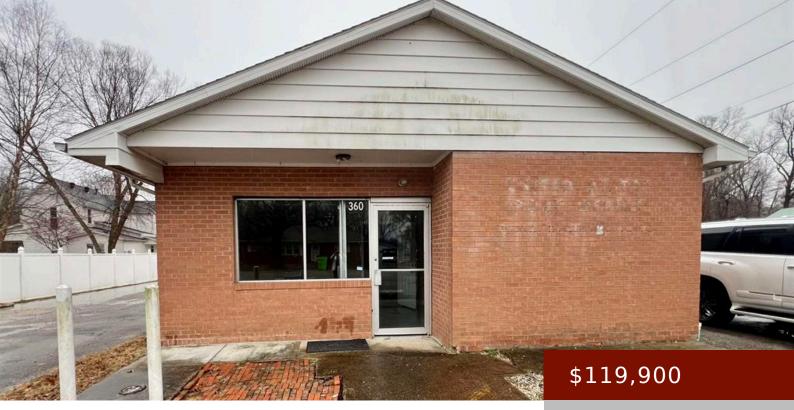

#### 360 KY-140, UTICA, KY 42376, USA

https://tonyclark.com

This versatile brick-and-mortar commercial property is zoned for general business use, offering a range of possibilities for your business needs. The space is ADA compliant, featuring multiple rooms including offices, and a half bath. Some of the walls are temporary and removable. The large lot provides ample parking, making it convenient for customers or employees. [...]

- Business
- COMMERCIAL SALES
- Active
- 1394 sq ft

### Details

Area, sq ft: 1394 sq ft Year Established: 1965 Year built: 1965 Parking: Paved Type: Business Property Style: Free-standing Floor covering: Carpet, Tile