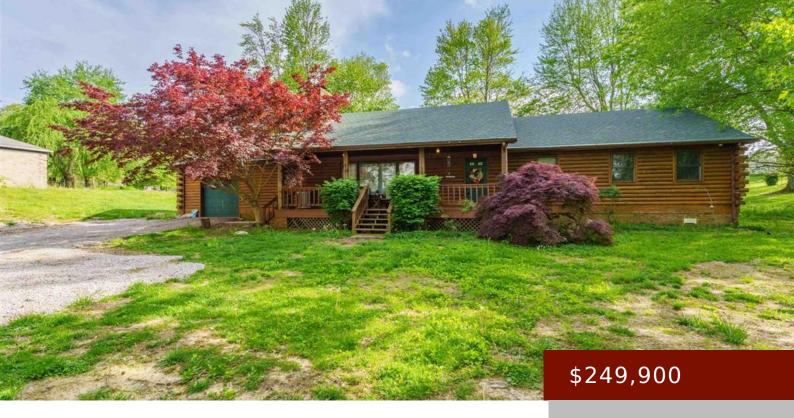

## 3552 LONDON PIKE, PHILPOT, KY 42366, USA

https://tonyclark.com

The COZIEST home has hit the market for you in East Daviess county. Situated on 1.5 acres with mature trees to make the home feel secluded and tucked away off the road, this home has all the charm! Beautiful vaulted ceilings in the living room will be a statement to everyone that enters, with 2 [...]

Area/Subdivision: PHILPOT **County:** Daviess

**Garage Type:** Carport-Double, Garage-Single **Construction:** Log

Attached

**Foundation:** Block # of Stories: One

Year built: 1986 Area(neighborhood): Owensboro