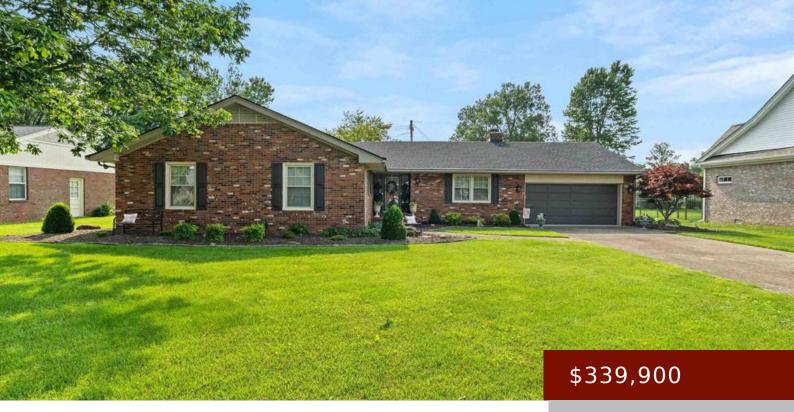

# 3420 ASHLAWN DR, OWENSBORO, KY 42301, USA

https://tonyclark.com

One level, immaculately maintained home in an excellent location!! 3 bedrooms, 2.5 baths, hardwood flooring, generous room sizes, Amish built cabinets and quartz countertops, updated fixtures, 2 large living areas, formal dining room, attached garage, huge storage building with electricity. This really is a MUST SEE!!!!

- 3 beds
- 2 baths
- Single Family Residence
- RESIDENTIAL
- Active
- 2074 sq ft

### Details

| Area, sq ft: 2074 sq ft                               | Total Finished Sq ft: 2074 sq ft          |
|-------------------------------------------------------|-------------------------------------------|
| <b>Above Grade Finished SqFt (GLA): 2074</b> sq<br>ft | Below Grade/Basement Finished SF: 0 sq ft |
| Lot Size: 100x171 acres                               | Type: Single Family Residence             |
| County: Daviess                                       | Area/Subdivision: MASSIE CLARK            |
| Garage Type: Garage-Double Attached                   | Construction: Brick, Vinyl Siding         |
| Foundation: Block                                     | # of Stories: One                         |
| Year built: 1964                                      | Area(neighborhood): Owensboro             |
| Heating System: Forced Air                            | Floor covering: Carpet, Hardwood, Tile    |
| Basement: None                                        | Roof: Dimensional, See Remarks            |