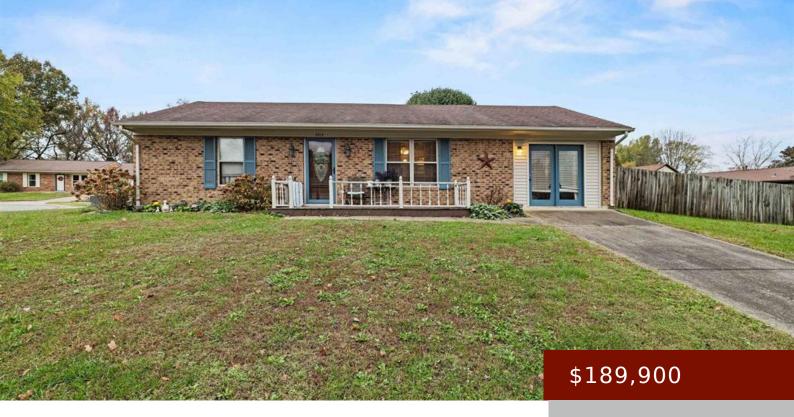

# 3414 OLD MILL LN, OWENSBORO, KY 42303, USA

https://tonyclark.com

OPEN HOUSE this Saturday, 12/21 from 11:00 am to 12:00 noon Welcome to 3414 Old Mill Lane in the highly desired Old Mill neighborhood off of Hwy 54 and Millers Mill. This home is situated on a dead-end street and on a corner lot. Not only does the corner lot give you tons of available [...]

- 3 beds
- 1 bath
- Single Family Residence
- RESIDENTIAL
- Active
- 1475 sq ft

#### **Basics**

**Bedrooms: 3** beds **Status:** Active

Bathrooms: 1 bath Half baths: 0 half baths

#### **Details**

Area, sq ft: 1475 sq ft

Total Finished Sq ft: 1475 sq ft

Above Grade Finished SqFt (GLA): 1475 sq Below Grade/Basement Finished SF: 0 sq ft

ft

Lot Size: 70x110 acres Type: Single Family Residence

County: Daviess Area/Subdivision: OLD MILL

Garage Type: Parking Pad Construction: Brick

Foundation: Slab # of Stories: One

Year built: 1984 Area(neighborhood): Owensboro

**Heating System:** Forced Air Floor covering: Carpet, Tile, Wood Laminate