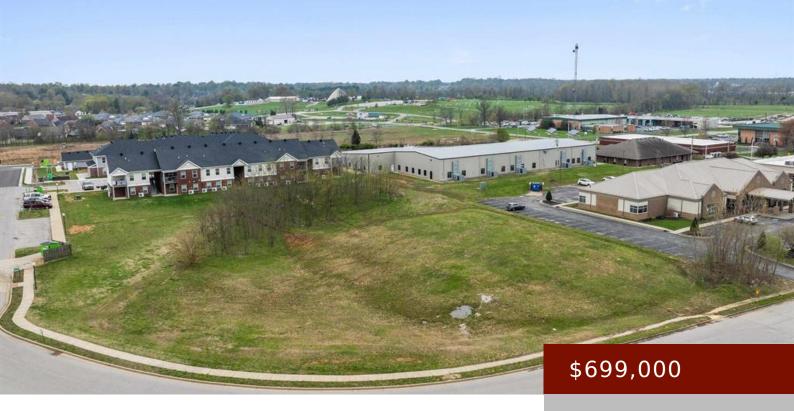

# 3402 PROFESSIONAL PARK DR., OWENSBORO, KY, 42303

https://tonyclark.com

1.488 Acres of Prime Commercial Real Estate– High Visibility Location! An exceptional opportunity to own 1.488 acres of premium commercial land ideally positioned near Owensboro's busiest area. This high traffic location offers outstanding visibility and accessibility, making it perfect for retail, office space, or other business ventures. Zoned for commercial use and surrounded by thriving [...]

#### **Basics**

**Date added:** Added 5 months ago

Status: Active

Lot Size: 1.488 Acres

Category: LAND

Area/Subdivision: WOODLANDS