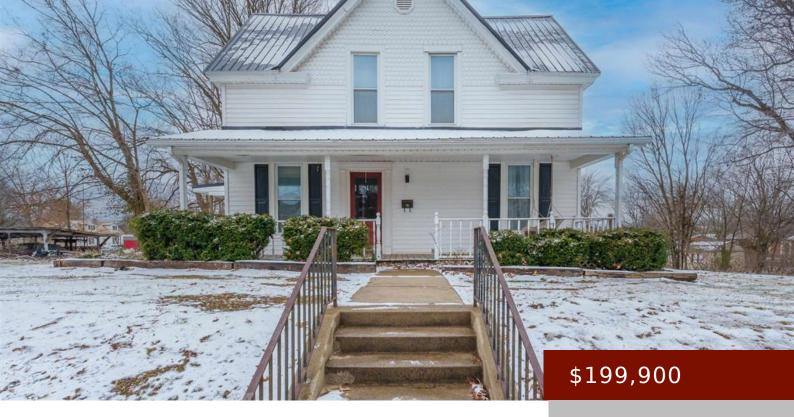

## 340 S MAIN ST, BEAVER DAM, KY 42320, USA

https://tonyclark.com

This Charming 4 bedroom 2 Bath home is located right in the heart of Beaver Dam. If you are looking for a lot of square footage for the price, this is the home for you! High ceilings, original hardwood floors, beautiful antique light fixtures, original wood burning fireplaces, this home has all the beauty and [...]

- 4 beds
- 2 baths
- Single Family Residence
- RESIDENTIAL
- Active
- 1856 sq ft

County: Ohio County Area/Subdivision: OHIO COUNTY

Garage Type: Barn Construction: Vinyl Siding

Foundation: Basement # of Stories: Two

Year built: 1890 Area(neighborhood): Owensboro

**Heating System:** Forced Air Floor covering: Carpet, Hardwood

**Basement:** Full-Unfinished **Roof:** Metal

Features: Cable Available, Deck, Gas, Gravel Drive,

Landscaped, Porch Back, Porch Front, Replacement Windows,

Storage Building, Workshop/Farm Shop