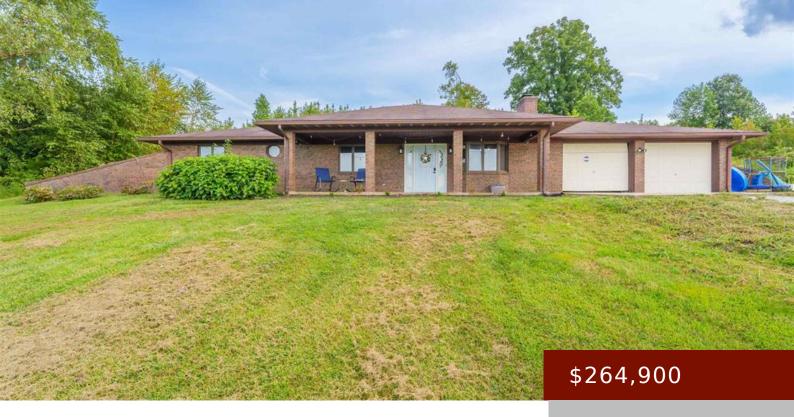

# 338 HENDRIX RD, WHITESVILLE, KY 42378, USA

https://tonyclark.com

Welcome to this beautiful home located in Whitesville. This spacious property is situated on 2.9 acres with breathtaking countryside views. This home is warm and inviting and is great for entertaining. This property features three bedrooms, two bathrooms, office/bonus room, large living room and updated kitchen. Call today! You will not want to miss out [...]

- 3 beds
- 2 baths
- Single Family Residence
- RESIDENTIAL
- Active
- 1908 sq ft

#### **Details**

Area, sq ft: 1908 sq ft

Total Finished Sq ft: 1908 sq ft

Above Grade Finished SqFt (GLA): 1908 sq Below Grade/Basement Finished SF: 0 sq ft

ft

Lot Size: 2.9 acres acres Type: Single Family Residence

County: Ohio County Area/Subdivision: WHITESVILLE

Garage Type: Garage-Double Attached Construction: Brick
Foundation: Slab # of Stories: One

Year built: 1988 Area(neighborhood): Owensboro

Heating System: Ceiling Radiant Floor covering: Hardwood, Tile, Vinyl

### **Amenities & Features**

**Interior Features:** Ceiling Fan(s), Skylight **Amenities:** Central Electric, Dishwasher, Electric

Water Heater, Fireplace, Microwave, Range,

Refrigerator

Features: Electric, Gravel Drive, Scenic,