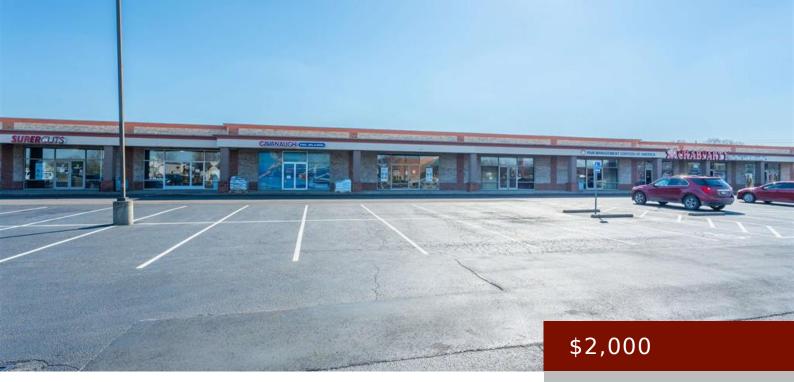

## 3332 VILLA POINT SUITE 106, OWENSBORO, KY 42303, USA

https://tonyclark.com

2,000 SF space for lease. PRIME Hwy 54 visibility without the Hwy 54 pricing. Ready to move in spaces with plenty of parking and located within very successful co-tenants. This space would make for a great nail salon, beauty shop, barber, bank, pharmacy, liquor store, medical office, insurance office, or financial office. \$12/SF + \$3 [...] • Mixed Use