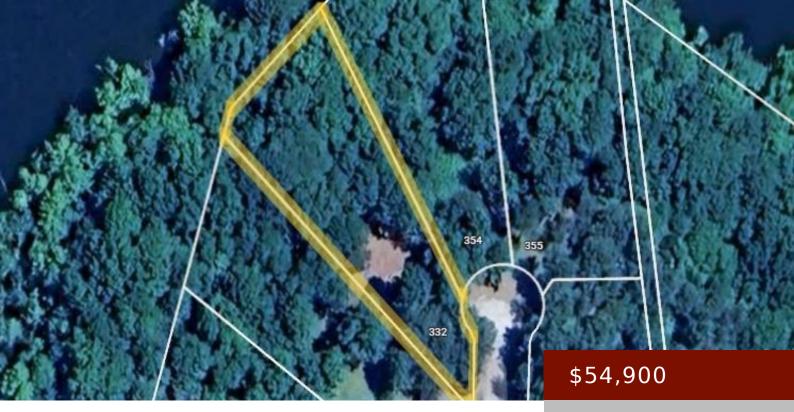

# 332 MARINA POINT, FALLS OF ROUGH, KY, 40119

https://tonyclark.com

Build your dream lakefront retreat on this beautiful .46-acre waterfront lot in the sought-after Marina Point community. Featuring a gentle slope to the water, this prime building site offers easy access to Rough River Lake and stunning views. Perfect for a vacation getaway or full-time residence. Don't miss this rare opportunity for waterfront living!