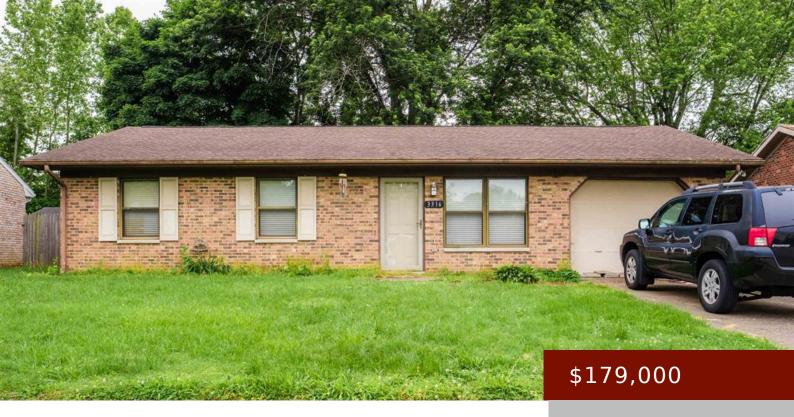

# 3316 MILLSTONE CIR, OWENSBORO, KY 42303, USA

https://tonyclark.com

Your new home awaits with this charming, 3 bedroom, brick ranch located conveniently off Highway 54 in the Old Mill subdivision. Newer vinyl plank flooring throughout the home accentuates the great use of space. You'll love the large kitchen with updated appliances and wood cabinets. The home has a large fenced in yard with mature [...]

- 3 beds
- 1 bath
- Single Family Residence
- RESIDENTIAL
- Active
- 1044 sq ft

#### **Basics**

Date added: Added 1 day ago Category: RESIDENTIAL

**Bedrooms: 3** beds **Status:** Active

Bathrooms: 1 bath Half baths: 0 half baths

#### **Details**

Area, sq ft: 1044 sq ft

Total Finished Sq ft: 1044 sq ft

Above Grade Finished SqFt (GLA): 1044 sq Below Grade/Basement Finished SF: 0 sq ft

ft

Lot Size: 71x166 acres

Type: Single Family Residence

County: Daviess Area/Subdivision: OLD MILL

Garage Type: Garage-Single Attached Construction: Brick
Foundation: Slab # of Stories: One

Utility Room Level: First Heating System: Forced Air

Floor covering: Carpet, Ceramic, Vinyl Basement: None