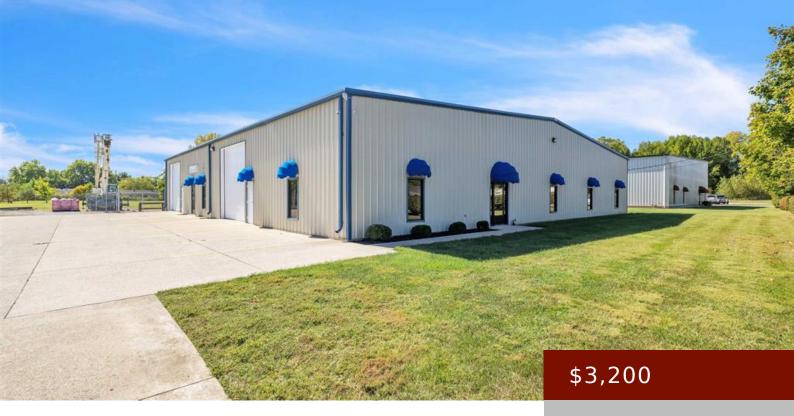

## 3290 WAREHOUSE RD, OWENSBORO, KY, 42301

https://tonyclark.com

Neat & Clean 5,000 sq. ft. combined office and warehouse space. Office space includes reception area/foyer, 2 spacious offices, breakroom kitchenette, 2 bathrooms and a large conference room separating offices and warehouse. Warehouse has a 14ft overhead door, utility sink and 1 bathroom. Camera system installed and 4 office phones. Shared, fenced lay-down yard available [...] • Mixed Use