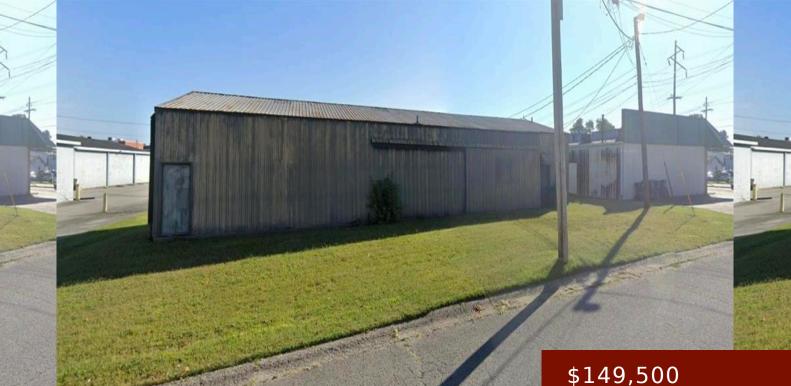

#### 325 HAMILTON AVE, OWENSBORO, KY 42303, USA

https://tonyclark.com

3,000 SqFt Commercial Building built in 1979. .287 Acres, gas heat, service door, overhead door. Small office, warehouse. Needs updating, near Owensboro Grain, off 4th Street. Ideal for service type shop like plumbing, remodeler, paint shop, or personal storage building. Trade Plan Available. REDUCED \$65,500!

### Details

Area, sq ft: 3000 sq ft Property Style: Other-See Remarks Floor covering: Concrete Type: Commercial Land Year built: 1979 Parking: None