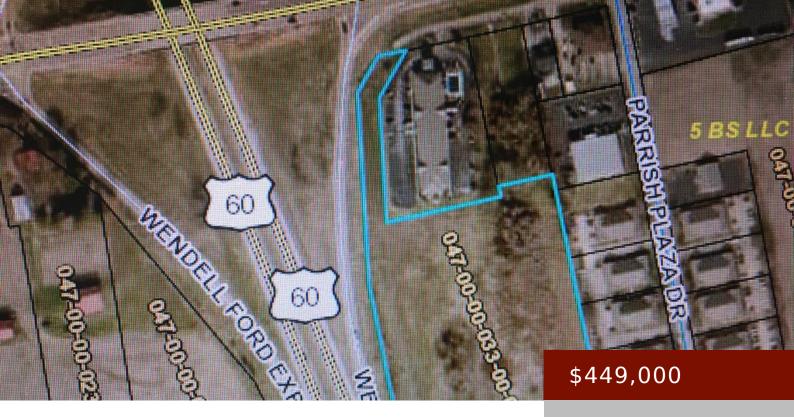

# 3240 PARISH AVE. WEST, OWENSBORO, KY, 42301

https://tonyclark.com

Vacant Land (7.109 acres), Zoned B-4 (General Business). Located on the West Parish Avenue exit off the Wendell Ford Express Way in Owensboro Kentucky. Concept Plan showing 7 lots, detention basin along with proposed street and setback lines.