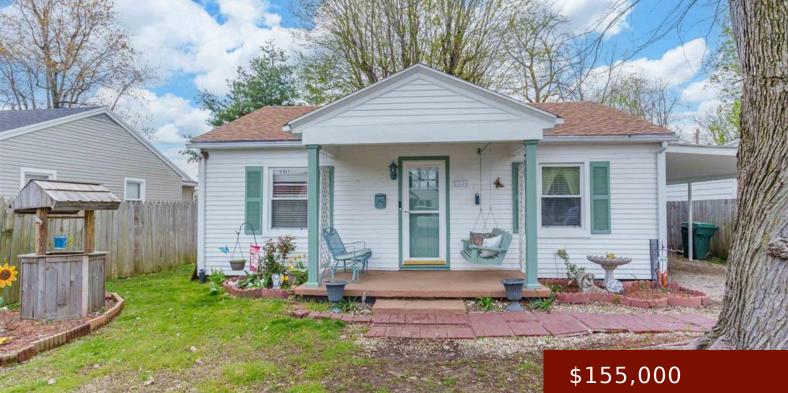

3216 CS-1693, OWENSBORO, KY 42303, USA https://tonyclark.com

This inviting 3 br,1 bath home offers both comfort and convenience with thoughtful updates throughout. The spacious bathroom features a whirlpool tub, with shower and a separate walk in shower for added ease and flexibility. The heart of the home is a beautifully designed great room and kitchen combination. The kitchen has a center island [...]

## Details

| Area, sq ft: 1140 sq ft                        | Total Finished Sq ft: 1140 sq ft          |
|------------------------------------------------|-------------------------------------------|
| Above Grade Finished SqFt (GLA): 1140 sq<br>ft | Below Grade/Basement Finished SF: 0 sq ft |
| Lot Size: 50 x 125 acres                       | Type: Single Family Residence             |
| County: Daviess                                | Area/Subdivision: OTHER                   |
| Garage Type: Carport-Single                    | Construction: Aluminum Siding             |
| Foundation: Crawl Space                        | # of Stories: One                         |
| Year built: 1953                               | Area(neighborhood): Owensboro             |
| Heating System: Fireplace, Forced Air          | Floor covering: Carpet, Tile              |
| Basement: None                                 | Roof: Composition                         |

## **Amenities & Features**

Interior Features: W/D Hookup, Walk-in Closet, Walk-in Shower, Whirlpool

**Features:** Cable Available, Fence, Gas, Gravel Drive, Landscaped, Storage Building

**Amenities:** Central Electric, Dishwasher, Dryer, Exhaust Fan, Gas Logs, Gas Water Heater, Microwave, Range, Refrigerator, Washer