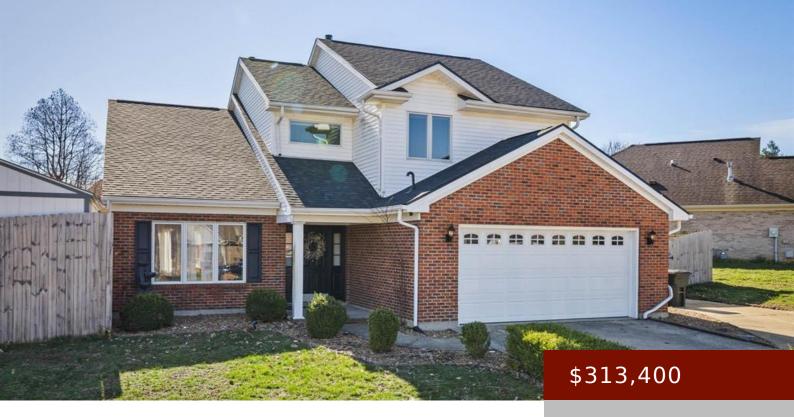

# 3210 STEEPLECHASE, OWENSBORO, KY 42303, USA

https://tonyclark.com

- 3 heds
- 2 baths
- Single Family Residence
- RESIDENTIAL
- Active

#### **Details**

**Total Finished Sq ft: 1920** sq ft **Above Grade Finished SqFt (GLA): 1920** sq

ft

Below Grade/Basement Finished SF: 0 sq ft Lot Size: 129 X 155 IRREGULAR acres

**Type:** Single Family Residence **County:** Daviess

Area/Subdivision: STEEPLECHASE Garage Type: Garage-Double Attached

Construction: Brick Veneer, Vinyl Siding Foundation: Slab

# of Stories: Two Year built: 1997

Area(neighborhood): Owensboro Heating System: Forced Air

Floor covering: Carpet, Tile, Wood Basement: None

### **Amenities & Features**

Roof: Dimensional, Shingle

Interior Features: Ceiling Fan(s)

Amenities: Central Electric, Dishwasher, Gas
Water Heater, Living Room Fireplace, Microwave,

Range, Refrigerator, Tankless Water Heater

**Features:** Above Ground Pool, Deck, Gas, Gazebo, Hot Tub, Outdoor Fireplace, Storage

**Building** 