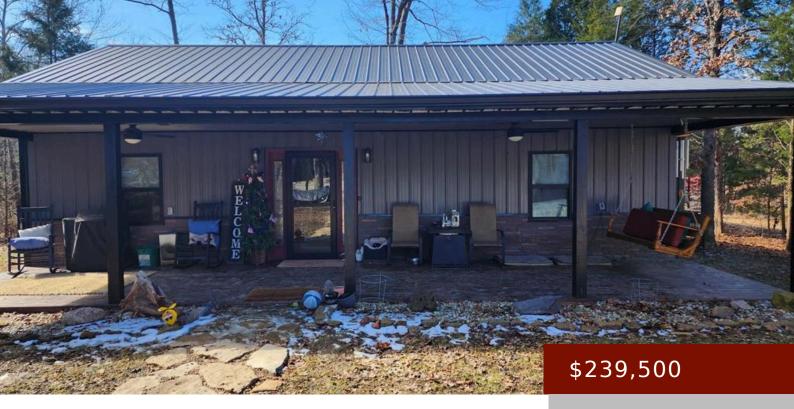

# 320 CAVE CREEK RD, FALLS OF ROUGH, KY 40119, USA

https://tonyclark.com

If you want privacy this is it!! Located in Falls of Rough this Property is close to the water, this unique offering has 1 bedroom, and 1 bath home, with a beautiful great room. Metal Siding and metal roof, it also comes with a deck and a hot tub!! A  $34 \times 34 \times 10$  [...]

- 1 had
- 1 bath
- Ranch
- RESIDENTIAL
- Active
- 1210 sq ft

#### **Basics**

**Bedrooms: 1** bed **Status:** Active

Bathrooms: 1 bath Half baths: 0 half baths

#### **Details**

Area, sq ft: 1210 sq ft

Total Finished Sq ft: 1210 sq ft

Above Grade Finished SqFt (GLA): 1210 sq Below Grade/Basement Finished SF: 0 sq ft

ft

Lot Size: 2.1 acres acres Type: Ranch

County: Grayson Area/Subdivision: OTHER

**Garage Type:** Garage-Double Detached **Construction:** Other

Foundation: Slab # of Stories: One

Year built: 2022 Area(neighborhood): Owensboro

**Heating System:** Forced Air Floor covering: Carpet, Hardwood

**Basement:** None Roof: Metal

### **Amenities & Features**

Interior Features: Ceiling Fan(s), Vaulted Ceiling,

Window Treatments

**Amenities:** Central Electric, Dishwasher, Gas Water Heater, Microwave, None, Range,

Refrigerator

**Features:** Deck, Electric, Gravel Drive, Hot Tub,

Landscaped, Secluded, Storage Building, Trees/Wooded