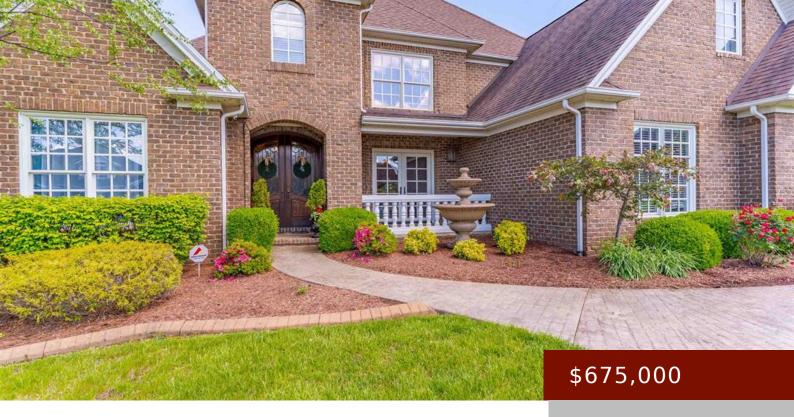

# 3161 SPRING RIDGE PKWY, OWENSBORO, KY 42303, USA

https://tonyclark.com

Exquisite 4 Bedroom, 4.5 bath Home in Lake Forest Welcome to this stunning former Parade of Homes showpiece by Martin Homes, offering luxury, comfort, and timeless design on a spacious corner lot. Step into your foyer with formal dining room that opens to a charming front patioâ perfect for entertaining and family gatherings. Walk into the [...]

#### **Basics**

Date added: Added 16 hours ago Category: RESIDENTIAL

**Bedrooms: 4** beds **Status:** Active

Bathrooms: 4 baths Half baths: 1 half bath

#### **Details**

Area, sq ft: 3947 sq ft

Total Finished Sq ft: 3947 sq ft

Above Grade Finished SqFt (GLA): 3947 sq Below Grade/Basement Finished SF: 0 sq ft

ft

Lot Size: .40 acre acres Type: Single Family Residence

County: Daviess Area/Subdivision: LAKE FOREST

Garage Type: Garage-Triple Attached Construction: Brick

Foundation: Block # of Stories: Two

Year built: 2009 Area(neighborhood): Owensboro

Utility Room Level: First Heating System: Forced Air

### **Amenities & Features**

**Interior Features:** Ceiling Fan(s), Granite, Master Downstairs, W/D Hookup, Walk-in Closet, Walk-in Shower

**Features:** Concrete Drive, Gas, Outdoor Fireplace, Porch Back. Porch Front

**Amenities:** Central Electric, Dishwasher, Disposal, Fireplace, Gas Logs, Gas Water Heater, Living Room Fireplace, Microwave,

Range, Refrigerator