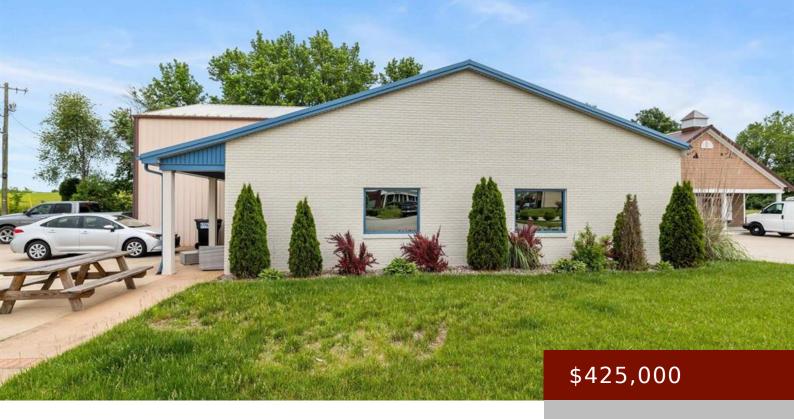

#### 3156, OWENSBORO, KY, DAVIESS, 42303

https://tonyclark.com

This is a single story commercial building, It combines functional warehouse space with dedicated office areas to support business operations. 2 large overhead doors each leading into separate warehouse bays. Concrete floor, High ceilings, ideal for storage, light manufacturing, equipment repair, or distribution. The 2 bays are located adjacent to the office spaces.