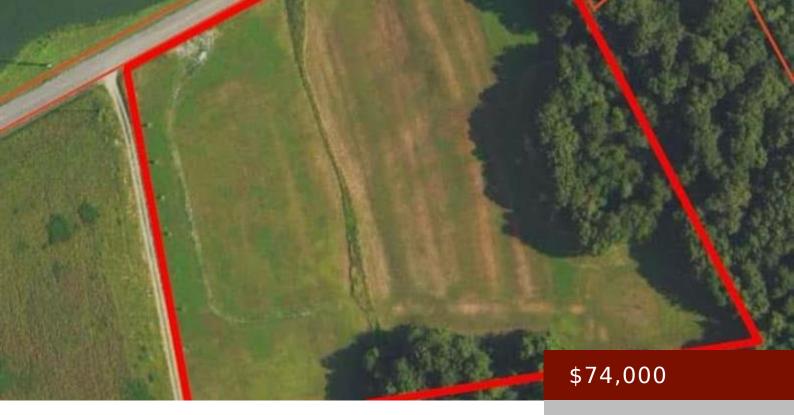

## 3151 KY-85, ISLAND, KY 42350, USA

https://tonyclark.com

This is 7.4 acres of clear land right on Hwy 85 ready to build! No utilities on property but there's surrounding houses and electric poles right off the street. Dont wait – call your realtor today!

- Land
- LAND
- Active

Google

Map data ©2025

**Basics** 

Status: Active Area/Subdivision: MCLEAN COUNTY

Lot Size: 7.369 acres