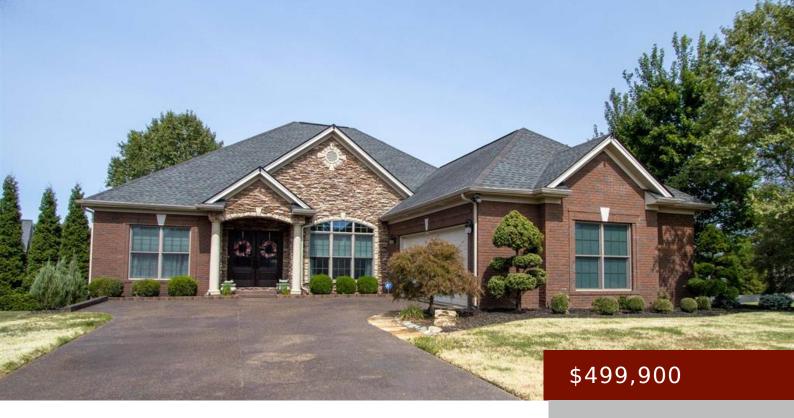

# 3107 FOREST EDGE COVE, OWENSBORO, KY 42303, USA

https://tonyclark.com

This property features an open concept design, perfect for modern living and entertaining. With 4 bedrooms and 3 bathrooms, thereâ s plenty of room for family and guests. Step inside to discover newer paint and carpeting that create a fresh and inviting atmosphere. The large upstairs bedroom provides a versatile space for a home office, playroom, [...]

- 4 heds
- 3 baths
- Single Family Residence
- RESIDENTIAL
- Active
- 3218 sq ft

#### **Basics**

Bedrooms: 4 beds Status: Active

Bathrooms: 3 baths Half baths: 0 half baths

#### **Details**

Area, sq ft: 3218 sq ft

Total Finished Sq ft: 3218 sq ft

Above Grade Finished SqFt (GLA): 3218 sq Below Grade/Basement Finished SF: 0 sq ft

ft

Lot Size: .34 acres

Type: Single Family Residence

Area/Subdivision: LAKE FOREST

Garage Type: Garage-Double Attached Construction: Brick Veneer, Stone, Vinyl Siding

Foundation: Slab # of Stories: One and One Half
Year built: 2013 Area(neighborhood): Owensboro