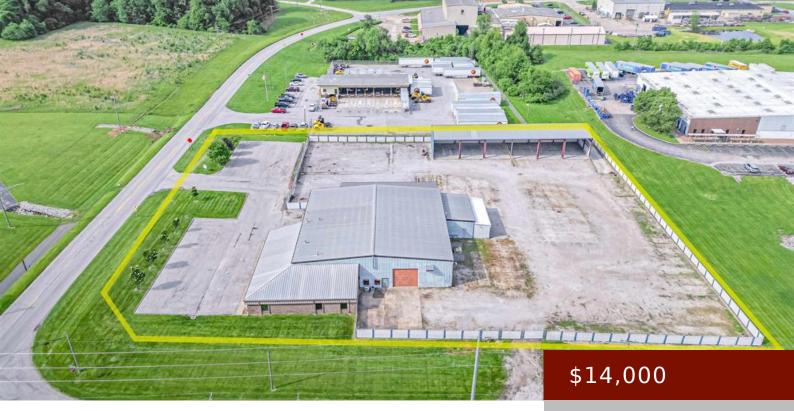

## 3095 KENTRONICS DR, OWENSBORO, KY, 42301

https://tonyclark.com

Ready to go 10,000 sq ft warehouse/shop with 4000 sq ft of office areas on just short of 3 acres. 24 ft ceiling heights with 16 ft drive in doors on each side. 6000 sq ft implement shed with loading area and concrete floor. Plenty of trailer storage area and entrances from 2 street make [...]

- Industrial
- COMMERCIAL LEASE
- Active
- 14279 sq ft

## Details

**Area, sq ft: 14279** sq ft **Year built:** 1971 **Parking:** 20

Type: Industrial Roof: Metal