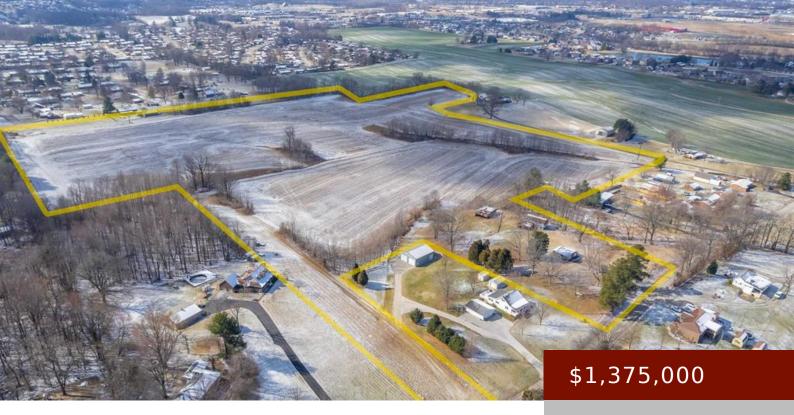

#### **3054 PLEASANT VALLEY RD**

https://tonyclark.com

Introducing a prime building site in east Daviess County! This 49 +/- acre land is perfect for development and offers endless possibilities. Plus, it's just minuets away from main attractions like restaurants, shopping centers, and the Highway 54 corridor. Parcels with the addresses 2950, 3054, and 3120 Pleasant Valley Road are all included.

### **Basics**

Date added: Added 2 months ago

Status: Active

**Lot Size:** 48.98

**Category: LAND** 

Area/Subdivision: EAST