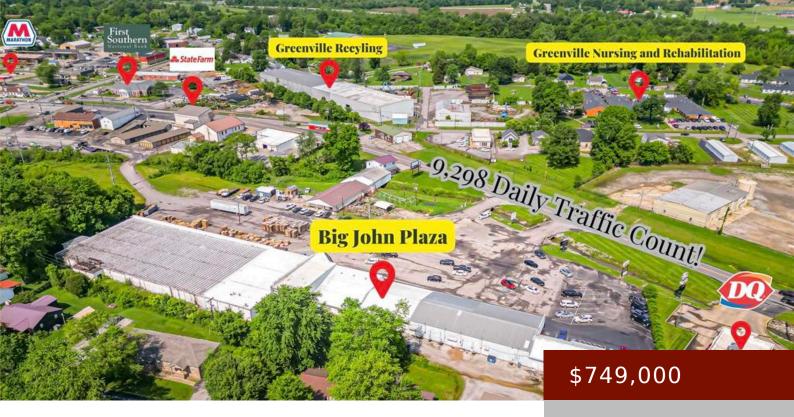

#### **30 BIG JOHN DRIVE**

https://tonyclark.com

Amazing Business Opportunity in Greenville KY! If you are considering commercial real estate, now is your chance. Currently this 27,500 sq ft Shopping Center, known as Big John Plaza, houses 10 well know businesses, one being a restaurant. With an estimated ROI that makes perfect sense for the commercial investor. there are additional marketing opportunities [...]