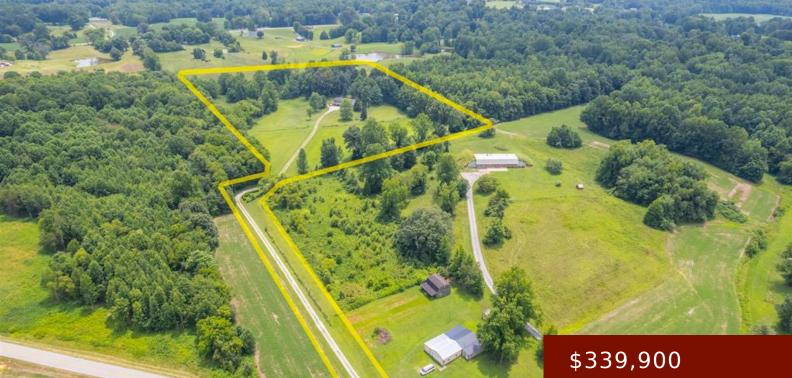

#### 2980 WRIGHTS LANDING RD

https://tonyclark.com

Discover the tranquility and beauty of this secluded gem located on the east side of Daviess County. Nestled on a scenic 13.09 acres, this property offers a unique blend of privacy and picturesque views that you wonâ [] t want to miss. This charming home features 3 spacious bedrooms and 2 bathrooms, providing ample space for comfortable [...]

### Details

| Above Grade Finished SqFt (GLA): 1798<br>sq ft |
|------------------------------------------------|
| Lot Size: 13.09 Acres acres                    |
| County: Daviess                                |
| Garage Type: Garage-Basement Double            |
| Foundation: Basement                           |
| Year built: 1995                               |
| Heating System: Fireplace, Forced Air          |
| Basement: Other-See Remarks, Walkout           |
|                                                |
|                                                |