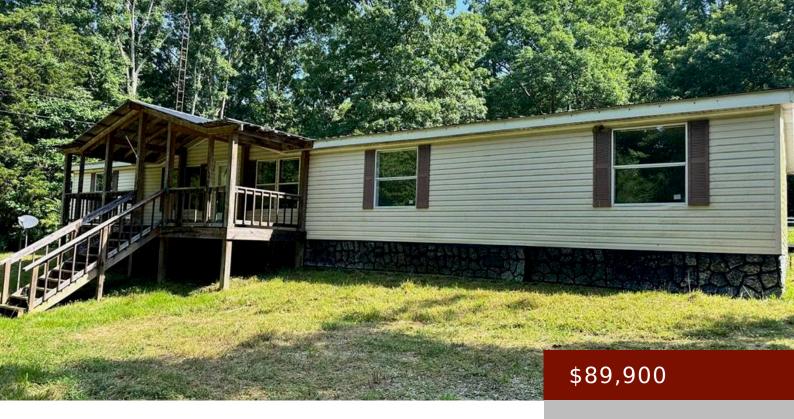

### 2972 OLATON ROAD, OLATON, KY, 42361

https://tonyclark.com

If you're looking for seclusion and almost 3 acres of wooded privacy, then this house may be for you? This home sits back off the road and with almost 3 acres and surrounded by woods, nature is all you see. The house is almost 2,200 sf ft and has 4 bedrooms and 3 full baths, [...]

County: Grayson Area/Subdivision: OTHER

Garage Type: None Construction: Frame, Vinyl Siding

Foundation: Underpinning # of Stories: One

Year built: 1998 Area(neighborhood): Owensboro

**Heating System:** Forced Air Floor covering: Carpet, Other-See Remarks

#### **Amenities & Features**

Interior Features: W/D Hookup

Amenities: Central Air, Central
Electric, Dishwasher, Electric Water

Heater, None, Range

Features: Deck, Electric, Gravel Drive, Porch Back, Porch

Front, Satellite Dish, Secluded, Storage Building,

Trees/Wooded, Wooded