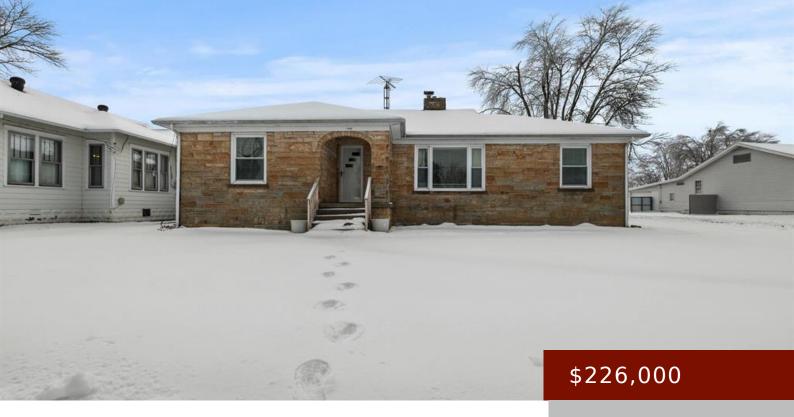

### 295 CAROLINE ST, LEWISPORT, KY 42351, USA

https://tonyclark.com

This inviting home features a bright living space, a cozy breakfast nook, and spacious bedrooms. The basement offers extra space for storage, a home gym, or a bonus living area. Nestled in a friendly neighborhood near parks, schools, and shopping, the backyard is perfect for relaxing or entertaining.

County: Hancock Area/Subdivision: LEWISPORT

**Garage Type:** Garage-Single Detached **Construction:** Stone

Foundation: Basement # of Stories: One

Year built: 1950 Area(neighborhood): Owensboro

**Heating System:** Forced Air Floor covering: Hardwood