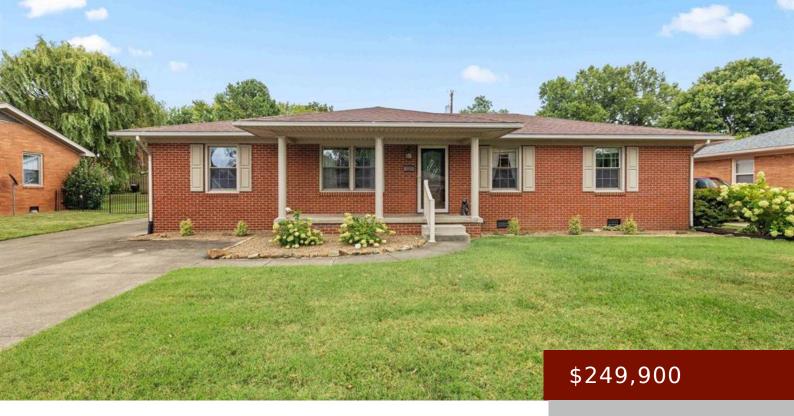

# 2925 PLYMOUTH PL, OWENSBORO, KY 42303, USA

https://tonyclark.com

Discover the charm of this spacious three-bedroom, two-bath brick ranch featuring an oversized two-car garage! Conveniently located near a variety of restaurants and shopping options, this home boasts an updated primary suite complete with a large jetted tub, walk-in shower and a spacious walk-in closet! Perfect for hosting, this home offers ample entertainment space with [...]

County: Daviess Area/Subdivision: EVERGREEN MEADOWS

**Garage Type:** Garage-Double Detached **Construction:** Brick

Foundation: Block,Crawl Space # of Stories: One

Year built: 1966 Area(neighborhood): Owensboro

Refrigerator

**Features:** Cable Available, Concrete Drive, Fence, Gas,

Landscaped, Patio, Porch Front, Replacement Windows, Storage

Building