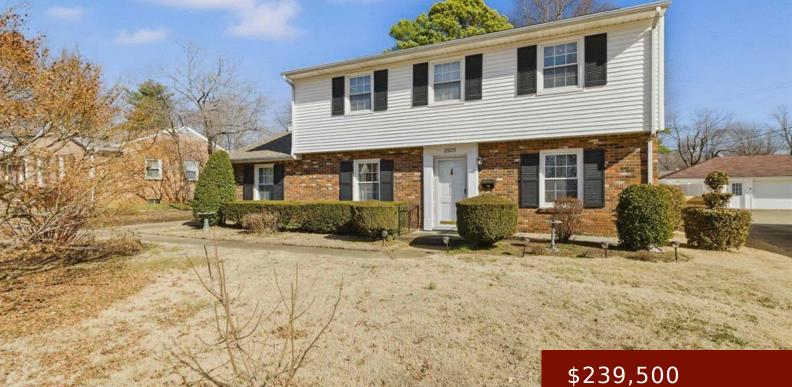

#### 2923 OLD HARTFORD RD, OWENSBORO, KY 42303, USA

https://tonyclark.com

Your new home awaits you on Old Hartford Road in the heart of Owensboro! This charming two story home has been meticulously maintained over the years. The pride of ownership is evident throughout. The new homeowners will love the spacious eat-in kitchen. Enjoy entertaining and hosting large get togethers in the multiple living areas. The [...]

## Details

| Area, sq ft: 2034 sq ft                        | Total Finished Sq ft: 2034 sq ft           |
|------------------------------------------------|--------------------------------------------|
| Above Grade Finished SqFt (GLA): 2034 sq<br>ft | Below Grade/Basement Finished SF: 0 sq ft  |
| Lot Size: 75 x 182 acres                       | Type: Single Family Residence              |
| County: Daviess                                | Area/Subdivision: TRINITY HILL             |
| Garage Type: Carport-Double                    | Construction: Brick, Vinyl Siding          |
| Foundation: Slab                               | # of Stories: Two                          |
| Year built: 1966                               | Area(neighborhood): Owensboro              |
| Heating System: Forced Air                     | Floor covering: Carpet, Hardwood, Linoleum |
| Basement: None                                 | Roof: Dimensional                          |